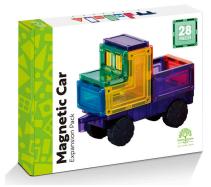

The L shape is a newly designed piece that has 6 magnets strategically placed to work seamlessly with our Hood piece.

- 1. Magnetic Tiles 28 Piece Car Pack
- 2. Magnetic Tiles 2 Car Base Pack

## MAGNETIC TILES 28 PIECE CAR PACK

### The 28 piece sets includes:

- 2 Car bases with rubber wheels
- · 2 Hood Pieces
- 4 "L" shapes
- 8 squares
- · 2 right-angled triangles
- 8 half squares
- · 2 hollow squares

SKU:MT-28PC-CAREX-S