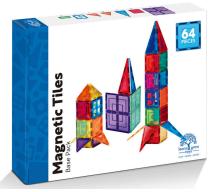

- 1. Magnetic Tiles 64 Piece (Base pack)
- 2. Magnetic Tiles 110 Piece (Builders pack)
- 3. Magnetic Tiles Ball Run 88 Piece (Expansion pack)

SKU:MT-64PC-S

## MAGNETIC TILES 64 PIECE (BASE PACK)

The 64 piece set includes:

- · 2 large squares
- 26 small squares
- 12 equilateral triangles
- 6 right-angled triangles
- 10 isosceles triangles
- · 4 rectangles
- 4 windows