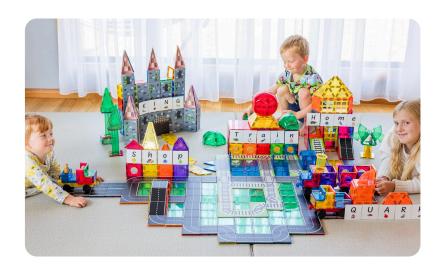

### MAGNETIC TILES BASE PACKS

We have 3 Base Packs that we consider the building blocks of our Magnetic tile range. These allow the foundations of creative building to take place and we recommend these as the starting packs to build a stunning rainbow magnetic world.

- 1. Magnetic Tiles 64 Piece (Base pack)
- 2. Magnetic Tiles 110 Piece (Builders pack)
- 3. Magnetic Tiles Ball Run 88 Piece (Expansion pack)

SKU:MT-64PC-S