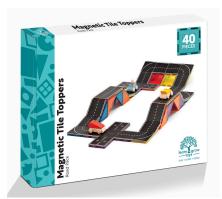

### MAGNETIC TILE TOPPERS -ROAD PACK

The 40 piece set includes:

- 17 Straight road pieces
- 8 Curved road pieces
- · 4 Cross roads
- 6 T-intersections
- 5 Car parking spaces

SKU: MTT-40PC-ROAD