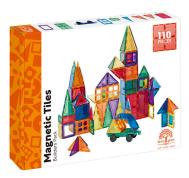

- 1. Magnetic Tiles 64 Piece (Base pack)
- 2. Magnetic Tiles 110 Piece (Builders pack)
- 3. Magnetic Tiles Ball Run 88 Piece (Expansion pack)

SKU:MT-64PC-S

## MAGNETIC TILES 110 PIECE (BUILDERS PACK)

The 110 piece set includes:

- 6 large squares
- · 40 small squares
- 14 equilateral triangles
- 14 right-angled triangles
- 14 isosceles triangles
- 8 rectangles
- 7 windows
- 6 hollow squares
- 1 car