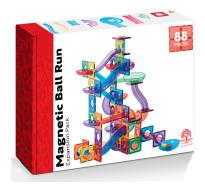

## MAGNETIC TILES BALL RUN (EXPANSION PACK)

The 88 piece sets includes:

- 32 squares
- 10 U shapes
- 10 corners
- · 10 short straights
- 6 long straights
- 10 slides
- · 2 super bowls
- 2 wave
- 6 balls
- · Instruction booklet

SKU:MT-88PC-BRUN-S