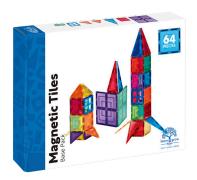

- 1. Magnetic Tiles 64 Piece (Base pack)
- 2. Magnetic Tiles 110 Piece (Builders pack)
- 3. Magnetic Tiles Ball Run 88 Piece (Expansion pack)

SKU:MT-64PC-S

## MAGNETIC TILES 64 PIECE (BASE PACK)

The 64 piece set includes:

- · 2 large squares
- 26 small squares
- 12 equilateral triangles
- 6 right-angled triangles
- 10 isosceles triangles
- · 4 rectangles
- 4 windows