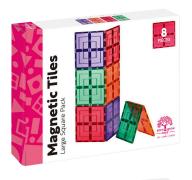

### MAGNETIC TILES EXPANSION PACKS

We have 4 Expansion packs.

Our Expansion packs are a great way to broaden the creative play opportunities and create some incredible builds!

- 1. Magnetic Tiles 8 Piece Large Square Pack
- 2. Magnetic Tiles 36 Piece Small Square Pack
- 3. Magnetic Tiles 36 Piece Geometric Pack
- 4. Magnetic Tiles 18 Piece Dome Pack

### MAGNETIC TILES 8 PIECE LARGE SQUARE PACK

The 8 piece set includes large squares in the following colours:

- 2 orange
- 2 green
- 2 purple
- 2 red

SKU: MT-8PC-LSQ-S