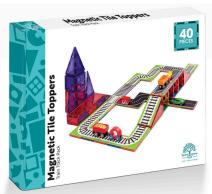

We have 8 Magnetic Tile Toppers available.

- 1. Magnetic Tile Toppers Road Pack (40 Piece)
- 2. Magnetic Tile Toppers Train Pack (36 Piece)
- 3. Magnetic Tiles Toppers Numeracy Pack (40 Piece)
- 4. Magnetic Tiles Toppers Animal Duo Pack (40 Piece)
- 5. Magnetic Tiles Toppers Alphabet Upper Case Pack (40 Piece)
- 6. Magnetic Tiles Toppers Alphabet Lower Case Pack (40 Piece)
- 7. Magnetic Tiles Toppers Castle Pack (40 Piece)

### MAGNETIC TILE TOPPERS -ROAD PACK

The 40 piece set includes:

- 17 Straight road pieces
- 8 Curved road pieces
- · 4 Cross roads
- 6 T-intersections
- 5 Car parking spaces

SKU: MTT-40PC-ROAD

### MAGNETIC TILE TOPPERS -TRAIN TRACK PACK

The 36 piece set includes:

- 7 Curved track pieces
- 12 Straight track pieces
- · 4 Right Hand branch
- 4 Left Hand Branch
- 2 T Intersection
- 1 Rail Stop
- · 2 Level Crossings
- 4 Double Bridge pieces

We have created this train track set to work seamlessly with our road track with the use of our level crossings.

SKU: MTT-40PC-TRAIN

SKU: MTT-40PC-NUM

SKU:MTT-40PC-ANI