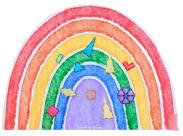

### MAGNETIC WALL DECAL - RAINBOW

#### Our Rainbow Wall Decal features:

- Whiteboard Erasable
- Magnetic Surface
- Fade Resistant
- UV Resistant
- Non-removable
- L109.2 x W 0.3 x 78.74 H cm
- 2.8 kg