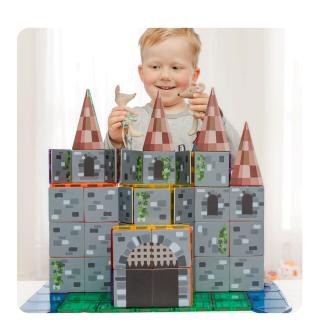

### MAGNETIC TILE TOPPERS -CASTLE PACK

The 40 piece set includes:

- 8 Castle turrets
- 2 Ivy left tiles
- · 2 Ivy right tiles
- · 4 Ivy right tiles
- 2 Arch windows with ivy
- 3 Arch window no ivy
- 15 Stone castle tiles
- · 4 Castle gate set