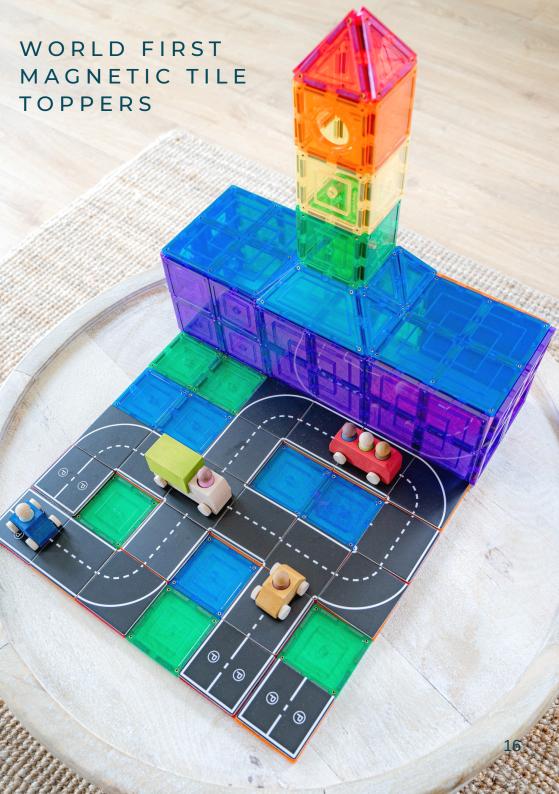

### MAGNETIC TILE TOPPERS

Our industry first magnetic tile toppers attach to the standard 7.5cm  $\times$  7.5cm magnetic square tile.

Designed in Australia with patents pending 65 countries, our tile toppers are sustainable, open-ended, a world first, great for creativity and developing critical cognitive skills whilst having endless fun.

### MAGNETIC TILE TOPPERS -ROAD PACK

The 40 piece set includes:

- 17 Straight road pieces
- 8 Curved road pieces
- · 4 Cross roads
- 6 T-intersections
- 5 Car parking spaces

SKU: MTT-40PC-ROAD