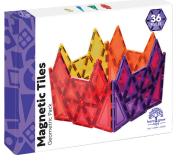

### MAGNETIC TILES EXPANSION PACKS

We have 4 Expansion packs.

Our Expansion packs are a great way to broaden the creative play opportunities and create some incredible builds!

- 1. Magnetic Tiles 8 Piece Large Square Pack
- 2. Magnetic Tiles 36 Piece Small Square Pack
- 3. Magnetic Tiles 36 Piece Geometric Pack
- 4. Magnetic Tiles 18 Piece Dome Pack

## MAGNETIC TILES 36 PIECE GEOMETRIC PACK

The 36 piece set includes:

- 6 hexagons
- · 6 large triangles
- 12 right-angled triangles
- 12 diamonds

SKU: MT-18PC-DOME-S