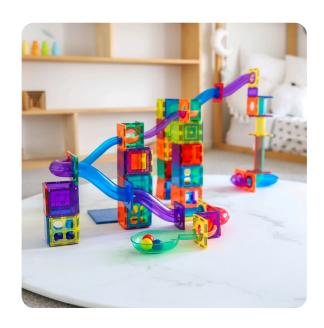

## MAGNETIC TILES BALL RUN (EXPANSION PACK)

The 88 piece sets includes:

- 32 squares
- 10 U shapes
- 10 corners
- · 10 short straights
- 6 long straights
- 10 slides
- · 2 super bowls
- 2 wave
- 6 balls
- · Instruction booklet