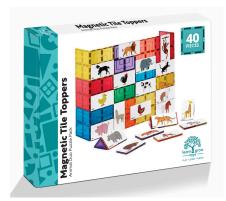

We have 8 Magnetic Tile Toppers available.

- 1. Magnetic Tile Toppers Road Pack (40 Piece)
- 2. Magnetic Tile Toppers Train Pack (36 Piece)
- 3. Magnetic Tiles Toppers Numeracy Pack (40 Piece)
- 4. Magnetic Tiles Toppers Animal Duo Pack (40 Piece)
- 5. Magnetic Tiles Toppers Alphabet Upper Case Pack (40 Piece)
- 6. Magnetic Tiles Toppers Alphabet Lower Case Pack (40 Piece)
- 7. Magnetic Tiles Toppers Castle Pack (40 Piece)

### MAGNETIC TILE TOPPERS -ANIMAL DUO PUZZLE PACK

The 40 piece set includes:

- 20 Safari Animal Puzzle Pieces
- 20 Farm Animal Puzzle Pieces