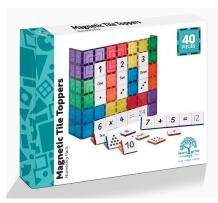

We have 8 Magnetic Tile Toppers available.

- 1. Magnetic Tile Toppers Road Pack (40 Piece)
- 2. Magnetic Tile Toppers Train Pack (36 Piece)
- 3. Magnetic Tiles Toppers Numeracy Pack (40 Piece)
- 4. Magnetic Tiles Toppers Animal Duo Pack (40 Piece)
- 5. Magnetic Tiles Toppers Alphabet Upper Case Pack (40 Piece)
- 6. Magnetic Tiles Toppers Alphabet Lower Case Pack (40 Piece)
- 7. Magnetic Tiles Toppers Castle Pack (40 Piece)

### MAGNETIC TILE TOPPERS -NUMERACY PACK

The 40 piece set includes:

- Numerals 0-9
- · Matching number words
- · Mathematical operations
- · Number sequencing symbols
- · Blank erasable squares

The graphics on the toppers have been purposely designed to be large enough to be visible in a teaching environment.