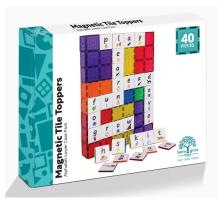

# MAGNETIC TILE TOPPERS ALPHABET UPPER CASE PACK

### The 40 piece set includes:

- Complete alphabet A-Z
- · 2 additional sets of vowels
- · 4 additional common consonants

SKU:MTT-40PC-ALUC

# MAGNETIC TILE TOPPERS ALPHABET LOWER CASE PACK

### The 40 piece set includes:

- · Complete alphabet lower case a-z
- 2 additional sets of vowels
- 4 additional common consonants

SKU:MTT-40PC-ALLC

SKU:MTT-40PC-CAS