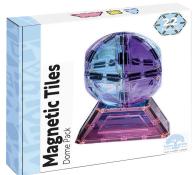

SKU:MT-22PC-DOME-P

## MAGNETIC TILES PASTEL DOME PACK - 22 PIECE

The 22 piece set includes:

- 6 purple curved triangles
- · 6 blue curved triangles
- 8 squares
- 1 pink trapezium
- 1 turquoise trapezium