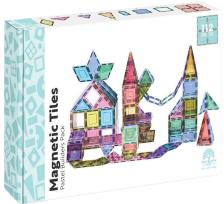

### **PASTEL PACKS**

We have 2 Pastel Packs arriving in March 2025. We have turned two of our best selling packs into Pastel Packs and we know our stockists and customers will adore them.

- 1. Magnetic Tiles 112 Piece Set (Builders pack)
- 2. Magnetic Tiles 22 Piece Set (Dome pack)

SKU:MT-112PC-P

# MAGNETIC TILES PASTEL BUILDERS PACK112 PIECE

The 112 piece set includes:

- 8 large squares
- 32 small squares
- 16 equilateral triangles
- 16 right-angled triangles
- 16 isosceles triangles
- 8 rectangle
- 8 windows
- 8 rhombus