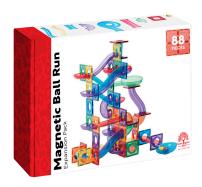

- 1. Magnetic Tiles 64 Piece (Base pack)
- 2. Magnetic Tiles 110 Piece (Builders pack)
- 3. Magnetic Tiles Ball Run 88 Piece (Expansion pack)

SKU:MT-64PC-S

## MAGNETIC TILES BALL RUN (EXPANSION PACK)

The 88 piece sets includes:

- 32 squares
- 10 U shapes
- 10 corners
- · 10 short straights
- 6 long straights
- 10 slides
- · 2 super bowls
- 2 wave
- 6 balls
- · Instruction booklet

SKU:MT-88PC-BRUN-S