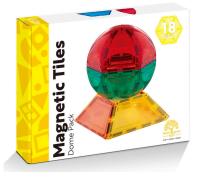

## MAGNETIC TILES 18 PIECE DOME PACK

The 18 piece set includes:

- 6 red curved triangles
- 6 green curved triangles
- 2 orange trapezium
- 2 blue trapezium
- 2 yellow trapezium

Our 18 piece pack contains uniquely rounded triangular pieces, that when joined side by side created a perfect half circle on a base built from two trapeziums.