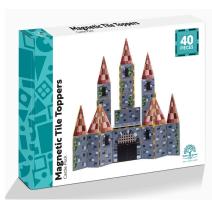

### MAGNETIC TILE TOPPERS -CASTLE PACK

The 40 piece set includes:

- 8 Castle turrets
- 2 Ivy left tiles
- · 2 Ivy right tiles
- · 4 Ivy right tiles
- 2 Arch windows with ivy
- 3 Arch window no ivy
- 15 Stone castle tiles
- · 4 Castle gate set