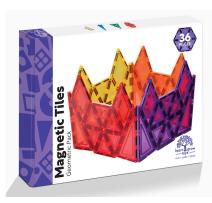

## MAGNETIC TILES 36 PIECE GEOMETRIC PACK

The 36 piece set includes:

- 6 hexagons
- · 6 large triangles
- 12 right-angled triangles
- 12 diamonds

SKU: MT-18PC-DOME-S