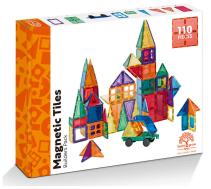

- 1. Magnetic Tiles 64 Piece (Base pack)
- 2. Magnetic Tiles 110 Piece (Builders pack)
- 3. Magnetic Tiles Ball Run 88 Piece (Expansion pack)

SKU:MT-64PC-S

## MAGNETIC TILES 110 PIECE (BUILDERS PACK)

The 110 piece set includes:

- 6 large squares
- · 40 small squares
- 14 equilateral triangles
- 14 right-angled triangles
- 14 isosceles triangles
- 8 rectangles
- 7 windows
- 6 hollow squares
- 1 car