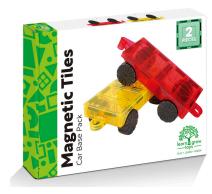

### MAGNETIC TILES 2 CAR BASE PACK

### The 2 piece set includes:

 2 Car bases with rubber wheels in red and yellow

SKU: MT-2PC-CBASE-S